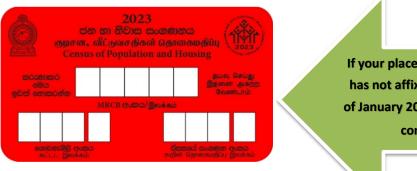

### Why do we paste a Red Label?

The buildings which are in the census blocks and the census units in a building are identified and numbered and labeled according to the census block maps prepared in the first stage. A building number is given for each building which has at least one census unit in the census block and a unit number is given for each census unit. These numbers are written on a red sticker known as census label and affixed in a visible and safe place in the relevant census unit. A building can have 4 types of census units namely Housing Unit, Collective Living Quarters, Residential Institutes, Non-Residential Unit. A building may have one or more of these types of census units. Each unit is listed by affixing a separate census label.

If your place of residence / place of work has not affixed by a census label by 31st of January 2024, please be kind enough to contact through 1901.