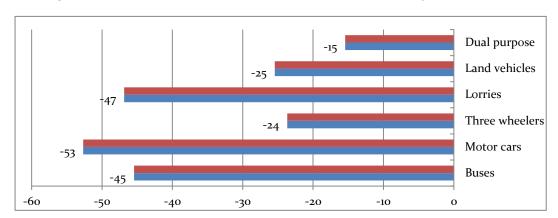

------|-----------|-----------|-----------|-----------|-----------|--|--|
| Gross value added at current price (Rs.Mn)         | 662,153 | 1,302,310 | 1,425,988 | 1,516,369 | 1,632,761 | 1,725,084 |  |  |
| Gross value added at constant(2010) price (Rs. Mn) | 662,153 | 931,529   | 982,703   | 1,013,857 | 1,034,755 | 1,049,566 |  |  |
| Percentage share at current price                  | 10.3    | 11.9      | 11.9      | 11.4      | 11.4      | 11.5      |  |  |
| Percentage growth                                  | -       | 5.2       | 5.5       | 3.2       | 2.1       | 1.4       |  |  |
| @ Provisional                                      |         |           |           |           |           |           |  |  |

FIGURE 2.25: PERCENTAGE CHANGE OF VEHICLE REGISTRATION; 2018 TO 2019



FIGURE 2.26: PERCENTAGE FREIGHT HANDLING BY PORTS 2019



The cargo handling was mainly operated by five commercial ports: Colombo, Trincomalee, Galle, Hambantota, Kankasanthurei and the total number of ships arrived to these ports were dropped from 4,933 in 2018 to 4,708 in 2019, denoting 4.6 percent decrease. The total cargo handled by these ports was expanded by 1.9 percent in year 2019. Colombo the premier port handled 95 percent of total cargo (Figure 2.26).

Meanwhile the trans-shipment containers (Twenty Foot Equivalent Units-TEUs 'ooo) expanded from 5,602 in year 2018 to 5,802 in year 2019 indicating 3.6 percent increase throughout the period. Further, freight ton transported by Sri-Lanka Railway showed a decreased of 1.8 percent. The freight tons kilometers dropped Sri Lankan Ai