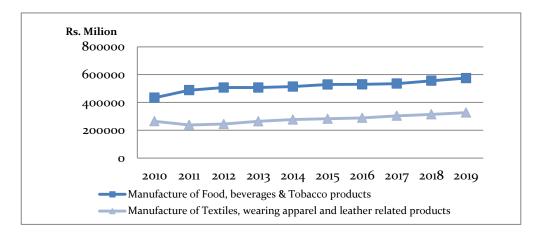

1,157,975     | 1,360,976 | 1,402,393 | 1,460,818 | 1,512,800 | 1,540,970 |  |  |  |
| Percentage Share to GDP at current market prices            | 18.1          | 16.3      | 16.4      | 15.4      | 15.8      | 16.4      |  |  |  |
| Percentage growth of GDP at constant (2010) market prices   | -             | 5.0       | 3.0       | 4.2       | 3.6       | 1.9       |  |  |  |
|                                                             | @ Provisional |           |           |           |           |           |  |  |  |

FIGURE 2.17 : SHARE OF MAIN MANUFACTURING ITEMS TO THE TOTAL VALUE ADDED OF MANUFACTURING SECTOR – 2019



FIGURE 2.18 : GROSS VALUE ADDED OF MANUFACTURING OF FOOD BEVERAGES AND TEXTILES AND WEARING APPARAL INDUSTRIES AT CONSTANT (2010) MARKET PRICES (2010 – 2019)



The shares of the activities to the total value added in manufacturing sector were shown in Figure 2.17. The Manufacture of coke and refined petroleum product reported favorable growth of 23.4 percent in the year 2019 as against a contraction of 8.2 percent witnessed in year 2018.

The sub activity of Manufacture of chemical products and basic pharmaceutical products" showed a positive growth of 3.9 percent in 2019, in comparison to a growth of 3.4 percent recorded in 2018. (Figure 2.19)

The "Manufacture of other non-metallic minerals products ", Manufacture of machinery and equipment and manufacture of furniture sub sectors showed a signs of recovery in 2019.

The considerable contraction recorded in manufacturing of wood product of wood and cork except furniture, manufacture of Manufa