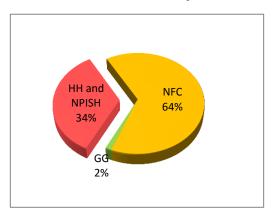

In the year of 2015, the National Accounts Division of the DCS revised the base year from 2002 to 2010. In addition to revising the base year from 2002 to 2010, in the compilation of National Accounts, many other improvements were also made, such as, conceptual changes as recommended by the international guidelines (SNA 2008) and best practices, improvements in the methodology of compilation, adoption of latest classification systems, expansion of the production boundary and inclusion of emerging activities, new and recent data sources. With these improvements in the national accounting system, from 2015 second quarter onwards the DCS compiled and released the annual and quarterly estimates of National Accounts from 2010 onwards using the new base year of 2010. Accordingly, this publication is prepared based on National Accounts Estimates produced for the year 2019 with the new base year of 2010.