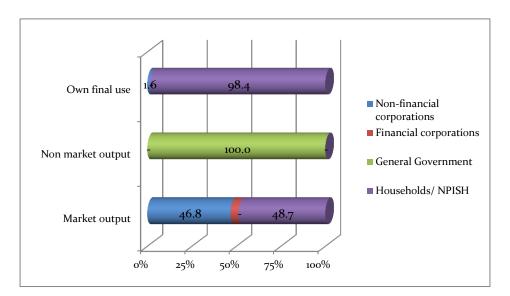

#### TABLE OF CONTENTS

| PREFACE                                                          | i   |
|------------------------------------------------------------------|-----|
| ACKNOWLEDGEMENT                                                  | ii  |
| CONTENTS                                                         | iii |
| LIST OF TABLE                                                    | v   |
| LIST OF FIGURE                                                   | vi  |
| CHAPTER 1 : ECONOMIC PERFORMANCE - 2019                          |     |
| Overview                                                         |     |
| CONTRIBUTION FROM THE INSTITUTIONAL SECTORS TO THE GVA           |     |
| OUTPUT OF THE ECONOMY (MARKET OUTPUT/NON MARKET OUTPUT/ OWN USE) | 4   |
| OUTPUT BY INSTITUTIONAL SECTORS                                  |     |
| GDP implicit price deflator                                      | 5   |
| PERFORMANCE OF MAJOR ECONOMIC ACTIVITIES IN 2019                 |     |
| Agriculture Activities                                           |     |
| Industry Activities                                              |     |
| Services Activities                                              | •   |
| CHAPTER 2 : DETAILED REVIEW OF ECONOMIC ACTIVITIES               | 9   |
| PERFORMANCE OF AGRICULTURAL ACTIVITIES                           |     |
| Growing of Cereals                                               |     |
| Growing of Rice                                                  |     |
| Growing of Olegainaya Emits                                      |     |
| Growing of Oleaginous Fruits                                     |     |
| Growing of rubber                                                |     |
| Growing of other perennial crops                                 |     |
| Animal production                                                | 17  |
| Plant propagation and support services to the agriculture        |     |
| Forestry and logging                                             |     |
| Marine and fresh water fishing and aquaculture                   | 20  |
| Mining and Quarrying                                             |     |
| Manufacturing industry                                           |     |
| Electricity, Water and Sewarage                                  |     |
| Construction                                                     |     |
| Performances of Services activities                              |     |
| Wholesale and retail trade                                       | 29  |
| Transportation and storage                                       | 30  |
| Accommodation, food and beverage serving activities              |     |
| IT programming consultancy and related activities                |     |
| Financial services and auxiliary financial Services              |     |
| Insurance and pension funding                                    |     |
| Real estate activities including ownership of dwellings          |     |
| Professional services                                            |     |
| CHAPTER 3: THE EXPENDITURE APPROACH                              |     |
|                                                                  | •   |
| Introduction                                                     |     |
| CONSUMPTION EXPENDITURE                                          | 4   |
| Household final consumption expenditure                          |     |
| Government final consumption Expenditure (GFCE)                  | 43  |
| GROSS CAPITAL FORMATION                                          |     |
|                                                                  | •   |
| Balance of trade                                                 | •   |
| CHAPTER 4 : INCOME PERSPECTIVE OF THE GDP                        |     |
| Introduction                                                     |     |
| DISTRIBUTION OF THE INCOME COMPONENTS OF GDP                     | 49  |
| Compensation of employees                                        |     |
| Operating surplus and mixed income                               |     |
| Consumption of fixed capital (CFC)                               |     |
| Takes on production and on imports (1000 substates               | ,   |