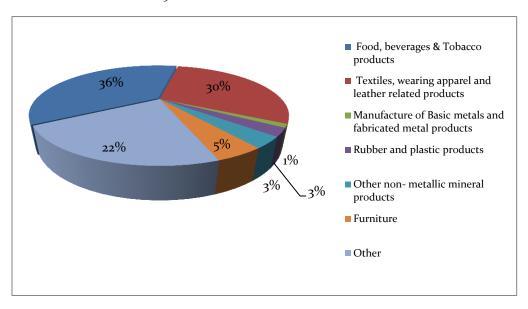

n)         | 1,157,975     | 1,780,786 | 1,964,786 | 2,048,700 | 2,272,719 | 2,456,837 |  |  |  |
| Gross Value added at constant (2010) market prices, (Rs.Mn) | 1,157,975     | 1,360,976 | 1,402,393 | 1,460,818 | 1,512,800 | 1,540,970 |  |  |  |
| Percentage Share to GDP at current market prices            | 18.1          | 16.3      | 16.4      | 15.4      | 15.8      | 16.4      |  |  |  |
| Percentage growth of GDP at constant (2010) market prices   | -             | 5.0       | 3.0       | 4.2       | 3.6       | 1.9       |  |  |  |
|                                                             | @ Provisional |           |           |           |           |           |  |  |  |

FIGURE 2.17 : SHARE OF MAIN MANUFACTURING ITEMS TO THE TOTAL VALUE ADDED OF MANUFACTURING SECTOR – 2019



FIGURE 2.18 : GROSS VALUE ADDED OF MANUFACTURING OF FOOD BEVERAGES AND TEXTILES AND WEARING APPARAL INDUSTRIES AT CONSTANT (2010) MARKET PRICES (2010 – 2019)



The shares of the activities to the total value added in manufacturing sector were shown in Figure 2.17. The Manufacture of coke and refined petroleum product reported favorable growth of 23.4 percent in the year 2019 as against a contraction of 8.2 percent witnessed in year 2018.

The sub activity of Manufacture of chemical products and basic pharmaceutical products" showed a positive growth of 3.9 percent in 2019, in comparison to a growth of 3.4 percent recorded in 2018. (Figure 2.19)

The "Manufacture of other non-metallic minerals products ", Manufacture of machinery and equipment and manufacture of furniture sub sectors sho