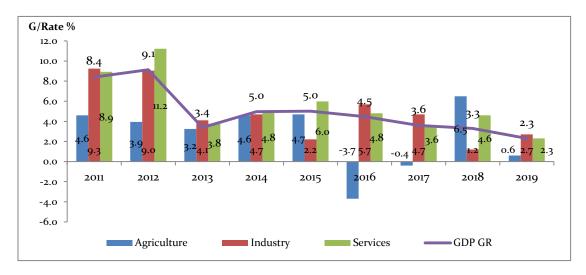

#### TABLE OF CONTENTS

| PREFACE                                                          | i   |
|------------------------------------------------------------------|-----|
| ACKNOWLEDGEMENT                                                  | ii  |
| CONTENTS                                                         | iii |
| LIST OF TABLE                                                    | v   |
| LIST OF FIGURE                                                   | vi  |
| CHAPTER 1 : ECONOMIC PERFORMANCE - 2019                          |     |
| Overview                                                         |     |
| CONTRIBUTION FROM THE INSTITUTIONAL SECTORS TO THE GVA           |     |
| OUTPUT OF THE ECONOMY (MARKET OUTPUT/NON MARKET OUTPUT/ OWN USE) | 4   |
| OUTPUT BY INSTITUTIONAL SECTORS                                  |     |
| GDP implicit price deflator                                      | 5   |
| PERFORMANCE OF MAJOR ECONOMIC ACTIVITIES IN 2019                 |     |
| Agriculture Activities                                           |     |
| Industry Activities                                              |     |
| Services Activities                                              | •   |
| CHAPTER 2 : DETAILED REVIEW OF ECONOMIC ACTIVITIES               | 9   |
| PERFORMANCE OF AGRICULTURAL ACTIVITIES                           |     |
| Growing of Cereals                                               |     |
| Growing of Rice                                                  |     |
| Growing of Olegainaya Emits                                      |     |
| Growing of Oleaginous Fruits                                     |     |
| Growing of rubber                                                |     |
| Growing of other perennial crops                                 |     |
| Animal production                                                | 17  |
| Plant propagation and support services to the agriculture        |     |
| Forestry and logging                                             |     |
| Marine and fresh water fishing and aquaculture                   | 20  |
| Mining and Quarrying                                             |     |
| Manufacturing industry                                           |     |
| Electricity, Water and Sewarage                                  |     |
| Construction                                                     |     |
| Performances of Services activities                              |     |
| Wholesale and retail trade                                       | 29  |
| Transportation and storage                                       | 30  |
| Accommodation, food and beverage serving activities              |     |
| IT programming consultancy and related activities                |     |
| Financial services and auxiliary financial Services              |     |
| Insurance and pension funding                                    |     |
| Real estate activities including ownership of dwellings          |     |
| Professional services                                            |     |
| CHAPTER 3: THE EXPENDITURE APPROACH                              |     |
|                                                                  | •   |
| Introduction                                                     |     |
| CONSUMPTION EXPENDITURE                                          | 4   |
| Household final consumption expenditure                          |     |
| Government final consumption Expenditure (GFCE)                  | 43  |
| GROSS CAPITAL FORMATION                                          |     |
|                                                                  | •   |
| Balance of trade                                                 | •   |
| CHAPTER 4 : INCOME PERSPECTIVE OF THE GDP                        |     |
| Introduction                                                     |     |
| DISTRIBUTION OF THE INCOME COMPONENTS OF GDP                     | 49  |
| Compensation of employees                                        |     |
| Operating surplus and mixed income                               |     |
| Consumption of fixed capital (CFC)                               |     |
| Takes on production and on imports (1000 substates               | ,   |