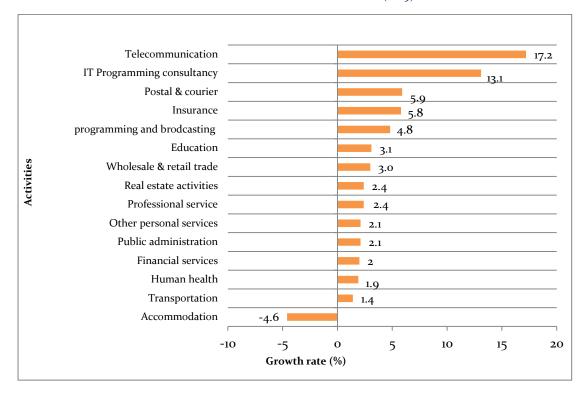

consultancy', 'Insurance activities', 'Wholesale and Retail trade' and 'Other personal services' and which reported significantly higher growth rates of 17.2 percent, 13.1 percent, 5.8 percent, 3.0 percent and 2.1 percent respectively, when compared to the previous year. Meanwhile, 'Financial service activities' unlike in previous years, has reported a slight positive growth rate of 2.0

percent in the year of 2019, when compared to the previous year. However, the sub activity of 'Accommodation, food and beverage serving activities' have reported a contraction by 4.6 percent during this year when compared to the previous year of 2018, showing continuous adverse impact of Easter Sunday attack on tourism industry industry.

FIGURE 1.11: SERVICES - GROWTH RATES BY ECONOMIC ACTIVITY (2019)



## Chapter 2: Detailed Review of Economic Activities

In this chapter the performances of economic activities in Agriculture, Industry and Service sectors in year 2019 are broadly discussed. Mostly, they are compared with 2018 annual data. In many data tables the base year (2010) values are also included for the reference.

Overall Agricultural activities has added Rs 687,857million to the Sri Lankan Economy in 2019, reporting slight expansion of 0.6 percent compared to the considerable expansion of 6.5 percent recorded in 2018. This slight growth is due to the fact that several agriculture activities have recorded positive growth and most agriculture activities have recorded negative growth.

Among them, the sub activity of 'Growing of oleaginous fruits, including coconut' has reported