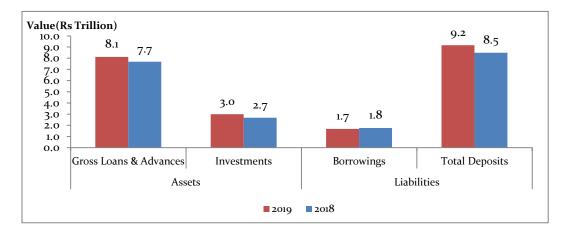

# NATIONAL ACCOUNTS OF SRI LANKA 2019

Department of Census & Statistics
Ministry of Finance