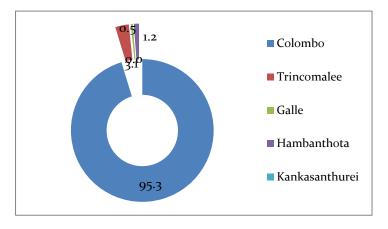

--------|--|--|
| Gross value added at current price (Rs.Mn)         | 662,153 | 1,302,310 | 1,425,988 | 1,516,369 | 1,632,761 | 1,725,084 |  |  |
| Gross value added at constant(2010) price (Rs. Mn) | 662,153 | 931,529   | 982,703   | 1,013,857 | 1,034,755 | 1,049,566 |  |  |
| Percentage share at current price                  | 10.3    | 11.9      | 11.9      | 11.4      | 11.4      | 11.5      |  |  |
| Percentage growth                                  | -       | 5.2       | 5.5       | 3.2       | 2.1       | 1.4       |  |  |
| @ Provisional                                      |         |           |           |           |           |           |  |  |

FIGURE 2.25: PERCENTAGE CHANGE OF VEHICLE REGISTRATION; 2018 TO 2019



FIGURE 2.26: PERCENTAGE FREIGHT HANDLING BY PORTS 2019



The cargo handling was mainly operated by five commercial ports: Colombo, Trincomalee, Galle, Hambantota, Kankasanthurei and the total number of ships arrived to these ports were dropped from 4,933 in 2018 to 4,708 in 2019, denoting 4.6 percent decrease. The total cargo handled by these ports was expanded by 1.9 percent in year 2019. Colombo the premier port handled 95 percent of total cargo (Figure 2.26).

Meanwhile the trans-shipment containers (Twenty Foot Equivalent Units-TEUs 'ooo) expanded from 5,602 in year 2018 to 5,802 in year 2019 indicating 3.6 percent increase throughout the period. Further, freight ton transported by Sri-Lanka Railway showed a decreased of 1.8 percent. The freight tons kilometers dropped Sri Lankan Air lines by 4.4 percent in year 2019, compared to year 2018