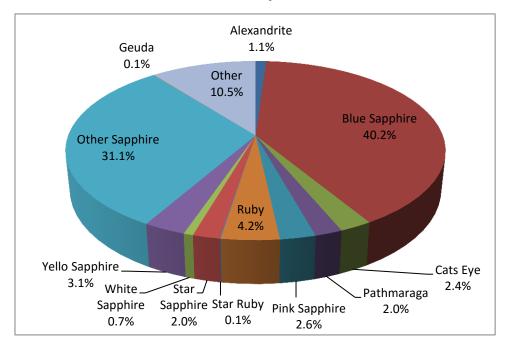

ified". Forty percent of the gem earning was owing to blue sapphire in 2019.

TABLE 2.15: MINERAL SAND PRODUCTION: 2018 AND 2019

| Mineral Item | 2018<br>Quantity(MT) | 2019@<br>Quantity(MT) | 2019/2018 %<br>Change@ |
|--------------|----------------------|-----------------------|------------------------|
| Ilmenite     | 50,098               | 33,181                | -33.8                  |
| Rutile       | 2,319                | 1,959                 | -15.5                  |
| Zircon       | 784                  | 971                   | 23.9                   |
| Hi-Ilmenite  | 10,749               | 10,608                | -1.3                   |
|              |                      |                       | @ Provisional          |

FIGURE 2.16: GEM EARNINGS BY VARIETY IN 2019



#### **Manufacturing industry**

Manufacturing industry sector comprises with 24 ISIC categories. Data was collected by "Quarterly Survey of Industries" and "Annual Survey of Industry. The dissemination categories were "Manufacture of Food, beverages & products", Tobacco "Manufacture Textiles, wearing apparel and leather related products", "Manufacture of Wood and products of wood and cork, except furniture", "Manufacture of Paper products, printing and reproduction of media products", "Manufacture of Coke and refined petroleum products", "Manufacture Chemical products and pharmaceutical products", "Manufacture of Rubber plastic products", and

"Manufacture of Other non- metallic mineral products", "Manufacture of Basic metals and fabricated metal products", "Manufacture of Machinery and