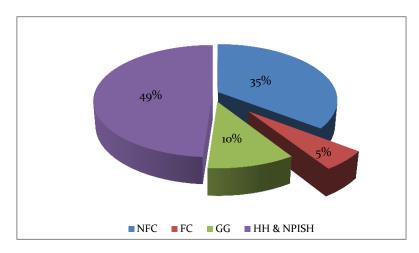

#### TABLE OF CONTENTS

| PREFACE                                                          | i   |
|------------------------------------------------------------------|-----|
| ACKNOWLEDGEMENT                                                  | ii  |
| CONTENTS                                                         | iii |
| LIST OF TABLE                                                    | v   |
| LIST OF FIGURE                                                   | vi  |
| CHAPTER 1 : ECONOMIC PERFORMANCE - 2019                          |     |
| Overview                                                         |     |
| CONTRIBUTION FROM THE INSTITUTIONAL SECTORS TO THE GVA           |     |
| OUTPUT OF THE ECONOMY (MARKET OUTPUT/NON MARKET OUTPUT/ OWN USE) | 4   |
| OUTPUT BY INSTITUTIONAL SECTORS                                  |     |
| GDP implicit price deflator                                      | 5   |
| PERFORMANCE OF MAJOR ECONOMIC ACTIVITIES IN 2019                 |     |
| Agriculture Activities                                           |     |
| Industry Activities                                              |     |
| Services Activities                                              | •   |
| CHAPTER 2 : DETAILED REVIEW OF ECONOMIC ACTIVITIES               | 9   |
| PERFORMANCE OF AGRICULTURAL ACTIVITIES                           |     |
| Growing of Cereals                                               |     |
| Growing of Rice                                                  |     |
| Growing of Olegainaya Emits                                      |     |
| Growing of Oleaginous Fruits                                     |     |
| Growing of rubber                                                |     |
| Growing of other perennial crops                                 |     |
| Animal production                                                | 17  |
| Plant propagation and support services to the agriculture        |     |
| Forestry and logging                                             |     |
| Marine and fresh water fishing and aquaculture                   | 20  |
| Mining and Quarrying                                             |     |
| Manufacturing industry                                           |     |
| Electricity, Water and Sewarage                                  |     |
| Construction                                                     |     |
| Performances of Services activities                              |     |
| Wholesale and retail trade                                       | 29  |
| Transportation and storage                                       | 30  |
| Accommodation, food and beverage serving activities              |     |
| IT programming consultancy and related activities                |     |
| Financial services and auxiliary financial Services              |     |
| Insurance and pension funding                                    |     |
| Real estate activities including ownership of dwellings          |     |
| Professional services                                            |     |
| CHAPTER 3: THE EXPENDITURE APPROACH                              |     |
|                                                                  | •   |
| Introduction                                                     |     |
| CONSUMPTION EXPENDITURE                                          | 4   |
| Household final consumption expenditure                          |     |
| Government final consumption Expenditure (GFCE)                  | 43  |
| GROSS CAPITAL FORMATION                                          |     |
|                                                                  | •   |
| Balance of trade                                                 | •   |
| CHAPTER 4 : INCOME PERSPECTIVE OF THE GDP                        |     |
| Introduction                                                     |     |
| DISTRIBUTION OF THE INCOME COMPONENTS OF GDP                     | 49  |
| Compensation of employees                                        |     |
| Operating surplus and mixed income                               |     |
| Consumption of fixed capital (CFC)                               |     |
| Takes on production and on imports (1000 substates               | ,   |