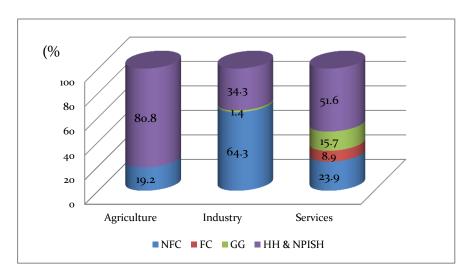

#### TABLE OF CONTENTS

| PREFACE                                                          | i   |
|------------------------------------------------------------------|-----|
| ACKNOWLEDGEMENT                                                  | ii  |
| CONTENTS                                                         | iii |
| LIST OF TABLE                                                    | v   |
| LIST OF FIGURE                                                   | vi  |
| CHAPTER 1 : ECONOMIC PERFORMANCE - 2019                          |     |
| Overview                                                         |     |
| CONTRIBUTION FROM THE INSTITUTIONAL SECTORS TO THE GVA           |     |
| OUTPUT OF THE ECONOMY (MARKET OUTPUT/NON MARKET OUTPUT/ OWN USE) | 4   |
| OUTPUT BY INSTITUTIONAL SECTORS                                  |     |
| GDP implicit price deflator                                      | 5   |
| PERFORMANCE OF MAJOR ECONOMIC ACTIVITIES IN 2019                 |     |
| Agriculture Activities                                           |     |
| Industry Activities                                              |     |
| Services Activities                                              | •   |
| CHAPTER 2 : DETAILED REVIEW OF ECONOMIC ACTIVITIES               | 9   |
| PERFORMANCE OF AGRICULTURAL ACTIVITIES                           |     |
| Growing of Cereals                                               |     |
| Growing of Rice                                                  |     |
| Growing of Olegainaya Emits                                      |     |
| Growing of Oleaginous Fruits                                     |     |
| Growing of rubber                                                |     |
| Growing of other perennial crops                                 |     |
| Animal production                                                | 17  |
| Plant propagation and support services to the agriculture        |     |
| Forestry and logging                                             |     |
| Marine and fresh water fishing and aquaculture                   | 20  |
| Mining and Quarrying                                             |     |
| Manufacturing industry                                           |     |
| Electricity, Water and Sewarage                                  |     |
| Construction                                                     |     |
| Performances of Services activities                              |     |
| Wholesale and retail trade                                       | 29  |
| Transportation and storage                                       | 30  |
| Accommodation, food and beverage serving activities              |     |
| IT programming consultancy and related activities                |     |
| Financial services and auxiliary financial Services              |     |
| Insurance and pension funding                                    |     |
| Real estate activities including ownership of dwellings          |     |
| Professional services                                            |     |
| CHAPTER 3: THE EXPENDITURE APPROACH                              |     |
|                                                                  | •   |
| Introduction                                                     |     |
| CONSUMPTION EXPENDITURE                                          | 4   |
| Household final consumption expenditure                          |     |
| Government final consumption Expenditure (GFCE)                  | 43  |
| GROSS CAPITAL FORMATION                                          |     |
|                                                                  | •   |
| Balance of trade                                                 | •   |
| CHAPTER 4 : INCOME PERSPECTIVE OF THE GDP                        |     |
| Introduction                                                     |     |
| DISTRIBUTION OF THE INCOME COMPONENTS OF GDP                     | 49  |
| Compensation of employees                                        |     |
| Operating surplus and mixed income                               |     |
| Consumption of fixed capital (CFC)                               |     |
| Takes on production and on imports (1000 substates               | ,   |