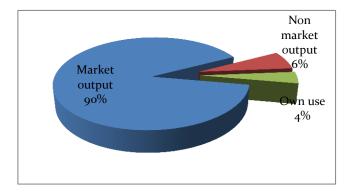

#### TABLE OF CONTENTS

| PREFACE                                                          | i   |
|------------------------------------------------------------------|-----|
| ACKNOWLEDGEMENT                                                  | ii  |
| CONTENTS                                                         | iii |
| LIST OF TABLE                                                    | v   |
| LIST OF FIGURE                                                   | vi  |
| CHAPTER 1 : ECONOMIC PERFORMANCE - 2019                          |     |
| Overview                                                         |     |
| CONTRIBUTION FROM THE INSTITUTIONAL SECTORS TO THE GVA           |     |
| OUTPUT OF THE ECONOMY (MARKET OUTPUT/NON MARKET OUTPUT/ OWN USE) | 4   |
| OUTPUT BY INSTITUTIONAL SECTORS                                  |     |
| GDP implicit price deflator                                      | 5   |
| PERFORMANCE OF MAJOR ECONOMIC ACTIVITIES IN 2019                 |     |
| Agriculture Activities                                           |     |
| Industry Activities                                              |     |
| Services Activities                                              | •   |
| CHAPTER 2 : DETAILED REVIEW OF ECONOMIC ACTIVITIES               | 9   |
| PERFORMANCE OF AGRICULTURAL ACTIVITIES                           |     |
| Growing of Cereals                                               |     |
| Growing of Rice                                                  |     |
| Growing of Olegainaya Emits                                      |     |
| Growing of Oleaginous Fruits                                     |     |
| Growing of rubber                                                |     |
| Growing of other perennial crops                                 |     |
| Animal production                                                | 17  |
| Plant propagation and support services to the agriculture        |     |
| Forestry and logging                                             |     |
| Marine and fresh water fishing and aquaculture                   | 20  |
| Mining and Quarrying                                             |     |
| Manufacturing industry                                           |     |
| Electricity, Water and Sewarage                                  |     |
| Construction                                                     |     |
| Performances of Services activities                              |     |
| Wholesale and retail trade                                       | 29  |
| Transportation and storage                                       | 30  |
| Accommodation, food and beverage serving activities              |     |
| IT programming consultancy and related activities                |     |
| Financial services and auxiliary financial Services              |     |
| Insurance and pension funding                                    |     |
| Real estate activities including ownership of dwellings          |     |
| Professional services                                            |     |
| CHAPTER 3: THE EXPENDITURE APPROACH                              |     |
|                                                                  | •   |
| Introduction                                                     |     |
| CONSUMPTION EXPENDITURE                                          | 4   |
| Household final consumption expenditure                          |     |
| Government final consumption Expenditure (GFCE)                  | 43  |
| GROSS CAPITAL FORMATION                                          |     |
|                                                                  | •   |
| Balance of trade                                                 | •   |
| CHAPTER 4 : INCOME PERSPECTIVE OF THE GDP                        |     |
| Introduction                                                     |     |
| DISTRIBUTION OF THE INCOME COMPONENTS OF GDP                     | 49  |
| Compensation of employees                                        |     |
| Operating surplus and mixed income                               |     |
| Consumption of fixed capital (CFC)                               |     |
| Takes on production and on imports (1000 substates               | ,   |