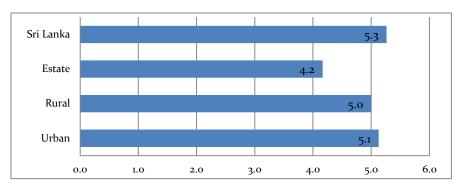

|
|----------------------------------------------------|---------|---------|---------|---------|---------|-------------|
| Gross value added at current price (Rs.Mn)         | 307,112 | 625,695 | 690,153 | 770,252 | 834,398 | 891,455     |
| Gross value added at constant(2010) price (Rs. Mn) | 307,112 | 489,352 | 520,085 | 544,733 | 566,078 | 579,601     |
| Percentage share at current price                  | 4.8     | 5.7     | 5.8     | 5.8     | 5.8     | 5.9         |
| Percentage growth                                  | -       | 10.2    | 6.3     | 4.7     | 3.9     | 2.4         |
|                                                    |         |         |         |         | @       | Provisional |

FIGURE 2.33: PERCENTAGE CHANGE IN THE AVERAGE MONTHLY HOUSING RENT 2018-2019



#### **Professional services**

Professional services are another compilation category introduced to the national accounting system under rebasing project (Base year 2010). The sub activity of 'Professional service' is a combination of eight compilation categories. It is mainly comprised by 'Legal and accounting activities', 'Architectural and engineering activities', 'Scientific research and development', 'advertising and market research, other professional, scientific and technical activities and publishing activities', 'Veterinary activities', 'Rental and leasing activities', 'Employment, travel agency, security and investigation activities' and 'Services to building and landscape activities'.

#### Other personal services

The Other personal services activity is one of a largest sub