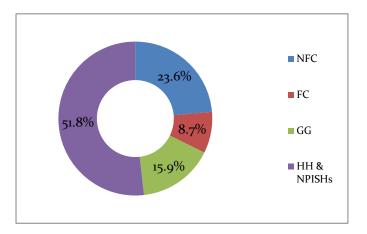

GVA OF SERVICE SECTOR 2019



The "Transportations of goods and services including warehousing" comprises the highest share of 20 percent of total gross value added generated by service sector trailed with "wholesale and retail trade" services with 19 percent and "Other personal services activities" with 17 percent (Figure 2.22). The other main components were "public administration and defense;

compulsory social security" "real estate activities including ownership of dwelling" and "financial services and auxiliary service activities" which encompasses of 11 percent, 10 percent and 7 percent respectively. All other service activities collectively share 16 percent of gross value added of service sector in nominal terms in year 2019.

FIGURE 2.23: SECTORIAL SHARE IN SERVICE SECTOR, 2019



The institutional sector breakdown in service sector showed that 52 percent of value added generated from household/NPISH( Figure 2.23) in year 2019. 24 percent of the GVA generated by services sector, is shared by the NFC sector.

The gross value added generated by financial institutions grown by 2.6 percent in year 2019, compared to the 14.0 percent of growth recorded in the year 2018 (Figure 2.24).

FIGURE 2.24: PERCENTAGE GROWTH IN TOTAL GVA OF SERVICE SECTOR BY INSTITUTIONAL SECTORS, 2019



#### Wholesale and retail trade

The wholesale and retail trade which contributes nearly 11.0 percent to the overall GDP, grew by 3.0 percent in the year 2019. It's one of the largest economic activity which generate a considerable amount of value addition to the economy, has expanded continuous