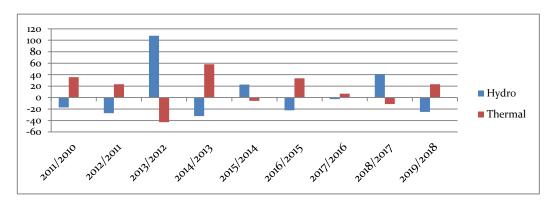

--------------|--------|--------|--------|--------|---------|-------------|
| Gross Value added at current market prices, (Rs. million)        | 68,491 | 82,966 | 86,882 | 90,954 | 106,774 | 118,653     |
| Gross Value added at constant (2010) market prices, (Rs.million) | 68,491 | 85,202 | 92,356 | 94,803 | 100,382 | 104,437     |
| Percentage Share to GDP at current market prices                 | 1.1    | 0.8    | 0.7    | 0.7    | 0.7     | 0.8         |
| Percentage growth of GDP at constant (2010) market prices        | -      | 6.1    | 8.4    | 2.6    | 5.9     | 4.0         |
|                                                                  |        |        |        |        | '@      | Provisional |

FIGURE 2.20: PERCENTAGE CHANGE IN ELECTRICITY PRODUCTION BY TYPE (2010-2019)



.0% 4% 7% 9% 6o% 46% 29% 31% 2015 2016 2018 2010 2011 2012 2013 2014 2017 2019 ■Hydro ■ Thermal & Coal

FIGURE 2.21: PROPORTION OF HYDRO: THERMAL ELECTRICITY GENERATION IN 2010-2019

#### **Construction**

The second largest activity of the industry sector, "Construction" has shared 7.5 percent of total gross domestic product of the country in year 2019. It has reported positive growth rate of 4.0 percent in real terms in 2019. In nominal terms the gross value added of construction industry has increased by 6.8 percent.

TABLE 2.18: MAJOR ECONOMIC INDICATORS IN CONSTRUCTION 2010-2019

| Economic Indicator                                             | 2010    | 2015    | 2016    | 2017      | 2018      | 2019@       |
|----------------------------------------------------------------|-----