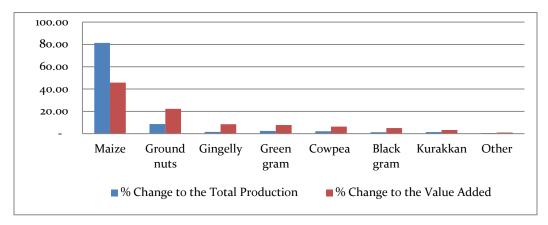

| 2018   | 2019@         |
|-----------------------------------------------------------|--------|--------|---------------|
| Gross Value added at current market price (Rs. Mn)        | 10,548 | 20,554 | 20,335        |
| Gross Value added at constant (2010)market price (Rs. Mn) | 10,548 | 11,736 | 10,615        |
| Percentage Share to GDP at current market price           | 0.2    | 0.1    | 0.1           |
| Percentage growth of GDP at constant (2010) market price  | -      | 2.0    | -9.5          |
| Percentage change in GDP implicit Price deflator          | -      | 10.4   | 9.4           |
|                                                           |        |        | @ Provisional |

FIGURE 2.1: COMPARISON OF PERCENTAGE CHANGE IN PRODUCTION AND THE VALUE ADDITION OF CEREALS – 2019



#### **Growing of Rice**

Rice is the staple food in the country. It's a non-perennial crop, growing in all districts of the country. Rice is regarding as a seasonal crop based on North-East and South-West monsoon rains. The share of 'Growing of rice' has been decreased to 0.8 percent to the total GDP in 2019. The value added of 'Growing of Rice' has reported a decrease of 0.3 percent in the year 2019 compared to 44.7 percent increase reported in 2018 (Table 2.2).

TABLE 2.2: MAJOR ECONOMIC INDICATORS OF 'GROWING OF RICE' (2010, 2018 AND 2019)

| Economic Indicator                                        | 2010   | 2018    | 2019@         |
|-----------------------------------------------------------|--------|---------|---------------|
| Gross Value added at current market price (Rs. Mn)