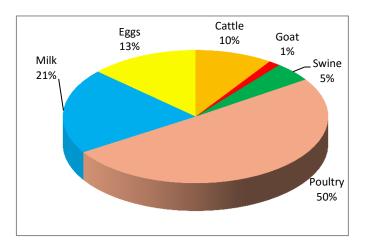

#### **OVERVIEW**

The economic growth rate of the country further grew by 2.3 percent in year 2019, compared to the 3.3 percent growth rate reported in the previous year. The estimated annual Gross Domestic Product (GDP) at current price and at constant price (2010) for Sri Lanka for the year 2019 (January to December) reportedly reached up to Rs.15,016,142 million and Rs.9,889,379 million respectively. In 2018, the annual GDP value at current price and constant price (2010) were