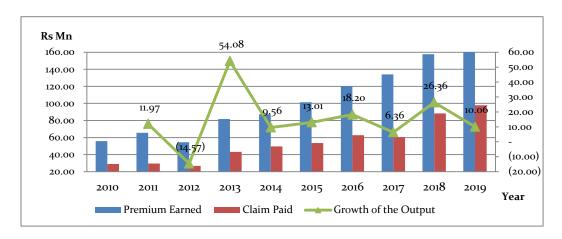

# NATIONAL ACCOUNTS OF SRI LANKA 2019

Department of Census & Statistics
Ministry of Finance