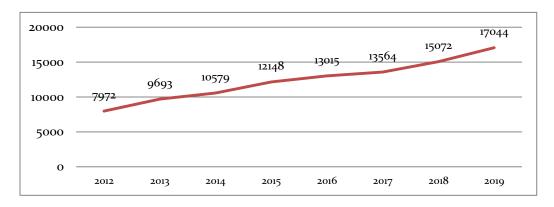

# NATIONAL ACCOUNTS OF SRI LANKA 2019

Department of Census & Statistics
Ministry of Finance