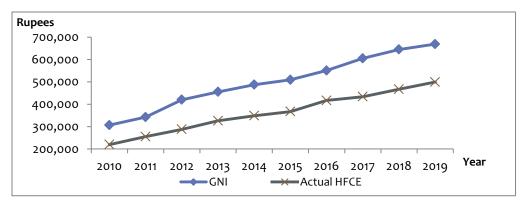

| 2018       | 2019@      | 2019/18<br>(Change %) |
|--------------------------------------------------------------------------------------|------------|------------|-----------------------|
| Actual Household Final Consumption Expenditure (Rs Mn.)                              | 10,116,584 | 10,881,654 | 7.6                   |
| Per capita Actual Household Final Consumption<br>Expenditure at Current Prices (Rs.) | 466,847    | 499,090    | 6.9                   |
| GNI Per Capita at Current Prices (Rs.)                                               | 644,970    | 668,894    | 3.7                   |
|                                                                                      |            |            | '@ - Provisional      |

FIGURE 3.2: PER CAPITA OF GNI & ACTUAL HFCE



While GNI per capita is often considered as an indicator of a country's living standard, it is actually the sum of all goods and services produced in that country. Actual individual consumption per capita is an alternative indicator better suited to describe the material welfare situation of households in the shares of public financing for the provision of education and health services to individuals.

Food, beverages and tobacco category, the major contributor to the HFCE increased by 2.5 percent in current prices during 2019; share of this category is 31.6 percent of the HFCE as same in the previous year. But Consumer imported goods for the Food and beverages showed a negative growth 1.7 percent during the year compared to the previous year negative change 7.3 percent. Agriculture, For