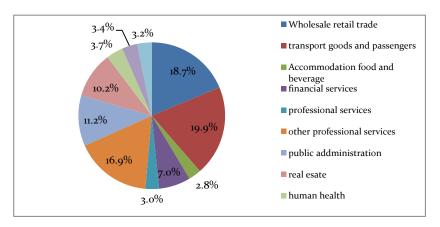

prices, (Rs.Mn) | 3,504,323 | 4,894,717 | 5,127,616     | 5,313,435 | 5,555,303 | 5,680,757 |  |  |  |  |
| Percentage Share to GDP at current market prices           | 54.6      | 57.4      | 56.4          | 56.1      | 57.1      | 58.2      |  |  |  |  |
| Percentage growth of GDP at constant (2010) market prices  | -         | 6.0       | 4.8           | 3.6       | 4.6       | 2.3       |  |  |  |  |
| Percentage change in GDP implicit Price deflator           | -         | 0.6       | 2.9           | 6.6       | 5.0       | 4.2       |  |  |  |  |
|                                                            | -         |           | @ Provisional |           |           |           |  |  |  |  |

FIGURE 2.22: SHARE OF MAIN SERVICES ACTIVITIES TO THE TOTAL GVA OF SERVICE SECTOR 2019



The "Transportations of goods and services including warehousing" comprises the highest share of 20 percent of total gross value added generated by service sector trailed with "wholesale and retail trade" services with 19 percent and "Other personal services activities" with 17 percent (Figure 2.22). The other main components were "public administration and defense;

compulsory social security" "real estate activities including ownership of dwelling" and "financial services and auxiliary service activities" which encompasses of 11 percent, 10 percent and 7 percent respectively. All other service activities collectively share 16 percent of gross value added of service sector in nominal terms in year 2019.

FIGURE 2.23: SECTORIAL SHARE IN SERVICE SECTOR, 2019



The institutional sector br