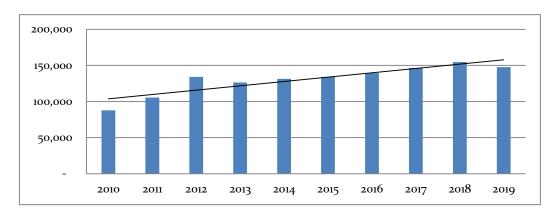

impact of Easter Sunday bomb attack on tourism industry in Sri Lanka. Furthermore, the room occupancy rate calculated related to the graded hotels, motels and guest houses which are registered members under the Sri Lanka Tourism Development Authority, have decreased slightly up to 57.1 in the year 2019, and from 72.7 recorded in 2018.

According to the January to December of annual financial statements of listed companies of hotels registered at Sri Lanka Colombo stock exchange, the reported annual turnover of their hotels altogether has been declined by 13 percent during this year when compared to the 2018 (Jan to Dec) financial statements of the year 2018. It has declined from Rs. Mn 61,636 to Rs. Mn 53,460.

FIGURE 2.27: GVA OF ACCOMMODATION, FOOD & BEVERAGE SERVING AT CONSTANT PRICES



#### **Telecommunication**

The telecommunication industry significantly grew by 17.2 percent in 2019, beside 10.4 percent growth reported in 2018. The total values added to the GDP in

nominal and real terms were Rs 89,158 million and Rs. 53,695 million, respectively. The share to GDP was reported as 0.6 percent.

TABLE 2.22: MAJOR ECONOMIC INDICATORS OF TELECOMMUNICATION SUB ACTIVITY

| Economic Indicator                         | 2010          | 2015   | 2016   | 2017   | 2018   | 2019@  |  |  |
|--------------------------------------------|---------------|--------|--------|--------|--------|--------|--|--|
| Gross Value Added (Current, Rs. Mn)        | 22,931        | 56,181 | 66,807 | 67,357 | 76,271 | 89,158 |  |  |
| Gross Value Added (constant<br>2010,Rs.Mn) | 22,931        | 34,