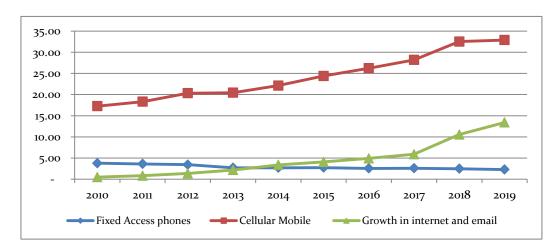

| 2018   | 2019@  |  |  |
|--------------------------------------------|---------------|--------|--------|--------|--------|--------|--|--|
| Gross Value Added (Current, Rs. Mn)        | 22,931        | 56,181 | 66,807 | 67,357 | 76,271 | 89,158 |  |  |
| Gross Value Added (constant<br>2010,Rs.Mn) | 22,931        | 34,146 | 36,984 | 41,503 | 45,830 | 53,695 |  |  |
| Share to the GDP (%)                       | 0.4           | 0.5    | 0.6    | 0.5    | 0.5    | 0.6    |  |  |
| Growth rate (%)                            | -             | 10.2   | 8.3    | 12.2   | 10.4   | 17.2   |  |  |
|                                            | @ Provisional |        |        |        |        |        |  |  |

FIGURE 2.28: PERCENTAGE INCREASE IN INTERNET, MOBILE AND FIXED CONNECTIONS (2011-2019)



Telecommunication activity experiences a relatively high growth in the past . The total

telephone penetration has almost clocked the 35 million milestones. The demand

generated mainly through cellular mobiles where the proportion of fixed phones to cellular mobiles were reported as 07:93 in year 2019. The use of cellular mobile phones in 2019 has increased by 1.1 percent, while fixed access telephones has decreased 7.4

percent compared to year 2018 (Figure 2.29). The internet and email subscribers are continually increasing from 0.5 million in 2010 to approximately 13 million in 2019 while registering 26.9 percent growth in 2019.

FIGURE 2.29: PERCENTAGE CHANGE IN TELEPHONE USAGE 2019/2018



### IT programming consultancy and Related activities

Information and communication industry