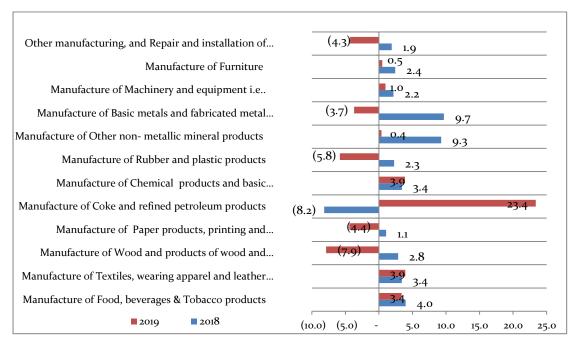

tnessed in year 2018.

The sub activity of Manufacture of chemical products and basic pharmaceutical products" showed a positive growth of 3.9 percent in 2019, in comparison to a growth of 3.4 percent recorded in 2018. (Figure 2.19)

The "Manufacture of other non-metallic minerals products ", Manufacture of machinery and equipment and manufacture of furniture sub sectors showed a signs of recovery in 2019.

The considerable contraction recorded in manufacturing of wood product of wood and cork except furniture, manufacture of Manufacture of paper products, printing and reproduction, Manufacture of rubber and plastics products, Manufacture of basic metals and fabricated metal products during the year 2019.

FIGURE 2.19: COMPARISON OF GROWTH RATES OF MAIN MANUFACTURING ACTIVITIES 2018-2019



#### **Electricity, Water and Sewarage**

Electricity, generation, transmission and distribution activity further grew by 4.0 percent in year 2019 along with 5.9 percent growth reported in year 2019. The share of this activity to the total GDP was reported as 0.8 percent in year 2019.

This growth in GVA was clearly reflected by the generation increase which reported as 3.9 percent in 2018 and 4.1 percent in 2019. The total electricity generation of the country increased to 15,879 GWH in 2019 from 15,255 GWH in 2018. CEB contributed 71.1 per cent to the total power generation in 2019, while the remainder was purchased from the independent power producers (IPPs).

Cosidering the total power generation mix during the year ,hydropower generation declined by 24.9 per cent in 2019,largely due