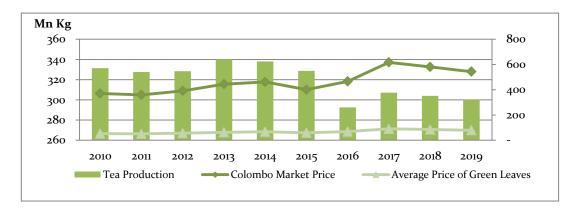

#### List of Tables

| Table 2.1: Major economic indicators of Growing of Cereals' (2010, 2018 and 2019)                                   | 10      |
|---------------------------------------------------------------------------------------------------------------------|---------|
| Table 2.2: Major economic indicators of 'Growing of Rice' (2010, 2018 and 2019)                                     | 11      |
| Table 2.3: Major economic indicators of 'Growing of Vegetables' (2010, 2018 and 2019)                               | 12      |
| Table 2.4: Major economic indicators of 'Growing of Oleaginous Fruits' (2010,2018,2019)                             | 12      |
| Table 2.5: Major economic indicators of 'Growing of Tea (2010, 2018 and 2019)                                       | 13      |
| Table 2.6: Major economic indicators of 'Growing of Rubber'(2010,2018 and 2019)                                     | 14      |
| Table 2.7: Major economic indicators of 'Other Perennial crops' (2010, 2018 and 2019)                               | 16      |
| Table 2.8: Major economic indicators of 'Animal Production' (2010, 2018 & 2019)                                     | 17      |
| Table 2.9: Comparition of Producer Prices in Animal Production in 2010, 2018 and 2019                               | 17      |
| Table 2.10: Major economic indicators of 'Plant Propagation and Support services to the Agriculture' (2010,2018,201 |         |
| Table 2.11: Major economic indicators of 'Forestry and Logging' (2010,2018,2019)                                    | 19      |
| Table 2.12: Major economic indicators of 'Marine Fishing' (2010,2018,2019)                                          | 20      |
| Table 2.13: General Performance of Industrial Activities (2010-2019)                                                | 21      |
| Table 2.14: Percentage Growth GVA in Industrial activities by institutional sectors; (2010-2019)                    | 21      |
| Table 2.15: Mineral sand production : 2018 and 2019                                                                 | 23      |
| Table 2.16: Major Economic Indicators in Manufacturing industry Sector; 2010-2019                                   | 24      |
| Table 2.17: Major economic indicators in 'Electricity Generation'                                                   |         |
| Table 2.18: Major economic indicators in construction 2010-2019                                                     | 27      |
| Table 2.19: General Performance of Service Sector                                                                   | 28      |
| Table 2.20: Major Economic Indicators of Wholesale and retail trade                                                 | 30      |
| Table 2.21: Major Economic Indicators of Transportation and Warehouse, 2015-2019                                    | 31      |
| Table 2.22: Major Economic Indicators of telecommunication sub activity                                             | 33      |
| Table 2.23: Major economic indicators of Financial and Auxiliary financial Service                                  | 35      |
| Table 2.24: Distribution of banks and bank branches (2018-2019)                                                     | 35      |
| Table 2.25: Major economic indicators of Insurance and Pension funding                                              | 37      |
| Table 2.26: Major Economic Indicators in Real Estate including ownership of dwellings, 2015-2019                    | 38      |
| Table 3.1: Change in GNI and Actual HFCE Per Capita                                                                 | 42      |
| Table 3.2: Composition of Individual Final Consumption Expenditure of Households classified by Type (At Current     | prices) |
| 2015 - 2019                                                                                                         | 43      |
| Table 3.3: Percentage Distribution for GFCE by COFOG (Classification of the Functions of the Government)            | 44      |
| Table 3.4: Gross Fixed Capital formation (GFCF)                                                                     |         |
| Table 3.5 : Exports at Current Prices 2018 – 2019                                                                   | 47      |
| Table 3.6 : Trade Direction                                                                                         | 47      |
| Table 3.7 : Trade Balance 2018-2019                                                                                 | 48      |
| Table 4.1 : Annual GDP estimates (Current Prices) by Income Approach 2011 to 2019                                   | 51      |
| Table 4.2 : Share of Income Components to the GDP                                                                   | 52      |