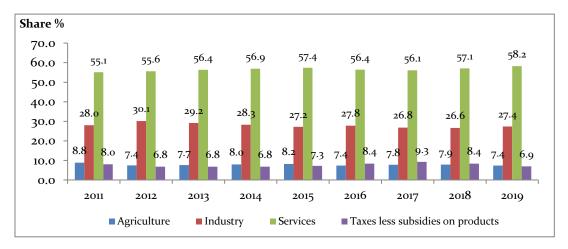

#### TABLE OF CONTENTS

| PREFACE                                                          | i   |
|------------------------------------------------------------------|-----|
| ACKNOWLEDGEMENT                                                  | ii  |
| CONTENTS                                                         | iii |
| LIST OF TABLE                                                    | v   |
| LIST OF FIGURE                                                   | vi  |
| CHAPTER 1 : ECONOMIC PERFORMANCE - 2019                          |     |
| Overview                                                         |     |
| CONTRIBUTION FROM THE INSTITUTIONAL SECTORS TO THE GVA           |     |
| OUTPUT OF THE ECONOMY (MARKET OUTPUT/NON MARKET OUTPUT/ OWN USE) | 4   |
| OUTPUT BY INSTITUTIONAL SECTORS                                  |     |
| GDP implicit price deflator                                      | 5   |
| PERFORMANCE OF MAJOR ECONOMIC ACTIVITIES IN 2019                 |     |
| Agriculture Activities                                           |     |
| Industry Activities                                              |     |
| Services Activities                                              | •   |
| CHAPTER 2 : DETAILED REVIEW OF ECONOMIC ACTIVITIES               | 9   |
| PERFORMANCE OF AGRICULTURAL ACTIVITIES                           |     |
| Growing of Cereals                                               |     |
| Growing of Rice                                                  |     |
| Growing of Olegainaya Emits                                      |     |
| Growing of Oleaginous Fruits                                     |     |
| Growing of rubber                                                |     |
| Growing of other perennial crops                                 |     |
| Animal production                                                | 17  |
| Plant propagation and support services to the agriculture        |     |
| Forestry and logging                                             |     |
| Marine and fresh water fishing and aquaculture                   | 20  |
| Mining and Quarrying                                             |     |
| Manufacturing industry                                           |     |
| Electricity, Water and Sewarage                                  |     |
| Construction                                                     |     |
| Performances of Services activities                              |     |
| Wholesale and retail trade                                       | 29  |
| Transportation and storage                                       | 30  |
| Accommodation, food and beverage serving activities              |     |
| IT programming consultancy and related activities                |     |
| Financial services and auxiliary financial Services              |     |
| Insurance and pension funding                                    |     |
| Real estate activities including ownership of dwellings          |     |
| Professional services                                            |     |
| CHAPTER 3: THE EXPENDITURE APPROACH                              |     |
|                                                                  | •   |
| Introduction                                                     |     |
| CONSUMPTION EXPENDITURE                                          | 4   |
| Household final consumption expenditure                          |     |
| Government final consumption Expenditure (GFCE)                  | 43  |
| GROSS CAPITAL FORMATION                                          |     |
|                                                                  | •   |
| Balance of trade                                                 | •   |
| CHAPTER 4 : INCOME PERSPECTIVE OF THE GDP                        |     |
| Introduction                                                     |     |
| DISTRIBUTION OF THE INCOME COMPONENTS OF GDP                     | 49  |
| Compensation of employees                                        |     |
| Operating surplus and mixed income                               |     |
| Consumption of fixed capital (CFC)                               |     |
| Takes on production and on imports (1000 substates               | ,   |