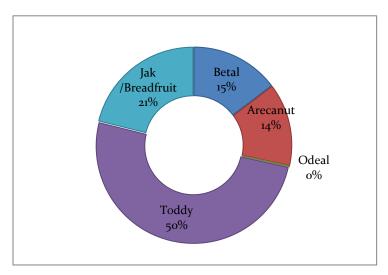

#### List of Tables

| Table 2.1: Major economic indicators of Growing of Cereals' (2010, 2018 and 2019)                                   | 10      |
|---------------------------------------------------------------------------------------------------------------------|---------|
| Table 2.2: Major economic indicators of 'Growing of Rice' (2010, 2018 and 2019)                                     | 11      |
| Table 2.3: Major economic indicators of 'Growing of Vegetables' (2010, 2018 and 2019)                               | 12      |
| Table 2.4: Major economic indicators of 'Growing of Oleaginous Fruits' (2010,2018,2019)                             | 12      |
| Table 2.5: Major economic indicators of 'Growing of Tea (2010, 2018 and 2019)                                       | 13      |
| Table 2.6: Major economic indicators of 'Growing of Rubber'(2010,2018 and 2019)                                     | 14      |
| Table 2.7: Major economic indicators of 'Other Perennial crops' (2010, 2018 and 2019)                               | 16      |
| Table 2.8: Major economic indicators of 'Animal Production' (2010, 2018 & 2019)                                     | 17      |
| Table 2.9: Comparition of Producer Prices in Animal Production in 2010, 2018 and 2019                               | 17      |
| Table 2.10: Major economic indicators of 'Plant Propagation and Support services to the Agriculture' (2010,2018,201 |         |
| Table 2.11: Major economic indicators of 'Forestry and Logging' (2010,2018,2019)                                    | 19      |
| Table 2.12: Major economic indicators of 'Marine Fishing' (2010,2018,2019)                                          | 20      |
| Table 2.13: General Performance of Industrial Activities (2010-2019)                                                | 21      |
| Table 2.14: Percentage Growth GVA in Industrial activities by institutional sectors; (2010-2019)                    | 21      |
| Table 2.15: Mineral sand production : 2018 and 2019                                                                 | 23      |
| Table 2.16: Major Economic Indicators in Manufacturing industry Sector; 2010-2019                                   | 24      |
| Table 2.17: Major economic indicators in 'Electricity Generation'                                                   |         |
| Table 2.18: Major economic indicators in construction 2010-2019                                                     | 27      |
| Table 2.19: General Performance of Service Sector                                                                   | 28      |
| Table 2.20: Major Economic Indicators of Wholesale and retail trade                                                 | 30      |
| Table 2.21: Major Economic Indicators of Transportation and Warehouse, 2015-2019                                    | 31      |
| Table 2.22: Major Economic Indicators of telecommunication sub activity                                             | 33      |
| Table 2.23: Major economic indicators of Financial and Auxiliary financial Service                                  | 35      |
| Table 2.24: Distribution of banks and bank branches (2018-2019)                                                     | 35      |
| Table 2.25: Major economic indicators of Insurance and Pension funding                                              | 37      |
| Table 2.26: Major Economic Indicators in Real Estate including ownership of dwellings, 2015-2019                    | 38      |
| Table 3.1: Change in GNI and Actual HFCE Per Capita                                                                 | 42      |
| Table 3.2: Composition of Individual Final Consumption Expenditure of Households classified by Type (At Current     | prices) |
| 2015 - 2019                                                                                                         | 43      |
| Table 3.3: Percentage Distribution for GFCE by COFOG (Classification of the Functions of the Government)            | 44      |
| Table 3.4: Gross Fixed Capital formation (GFCF)                                                                     |         |
| Table 3.5 : Exports at Current Prices 2018 – 2019                                                                   | 47      |
| Table 3.6 : Trade Direction                                                                                         | 47      |
| Table 3.7 : Trade Balance 2018-2019                                                                                 | 48      |
| Table 4.1 : Annual GDP estimates (Current Prices) by Income Approach 2011 to 2019                                   | 51      |
| Table 4.2 : Share of Income Components to the GDP                                                                   | 52      |