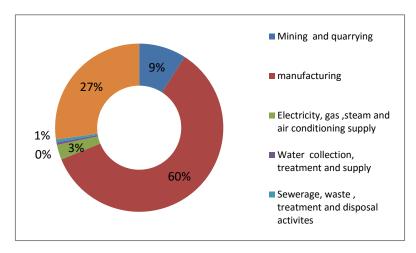

activities is estimated at basic price. Consequently the value added is reported at basic price. In theoretical point of view, the GDP of an economy should be valued only at market price. Therefore to calculate the Gross Domestic Product at market price, the taxes should be added up to the gross value added of the total economy and then the subsidies should be deducted. Accordingly, in the new series of national accounts, the Gross Domestic Product of the economy has been derived by adjusting the 'taxes less subsidies on products' to the total Gross Value Added.