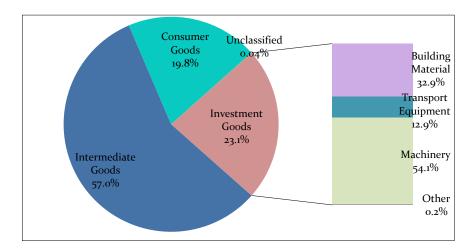

ased by 12.0 percent from Rs. 501,211 million to Rs. 561,469 million. UK and India are the second and third buyer countries with the shares 8.5 percent and 6.5 percent of total

exports for the year 2019. In 2019, total exports to the UK is recorded significantly increased by 12.0 percent with Rs. Mn. While India's 178,322. exports significantly increased by 8.6 percent compared with the increase of previous year increase 18.9 percent. First five largest export countries USA, UK, India, Germany and Italy accounted by 51.6 percent of total exports. China is the largest trade of imports with a share of 20.7 percent in total imports in 2019. Imports from China is

increased by 7.7 percent from Rs. 669,839 million to Rs.721,113 million this year.

FIGURE 3.3: IMPORTS BY MAJOR CATEGORIES 2019



#### Balance of trade

The balance of trade is the difference between exports and imports. When exports exceed imports this is referred to as a trade surplus, when imports exceed exports this is referred to as a trade deficit.

Balance of trade for Sri Lanka has recorded a deficit for the year 2019. Trade balance can be briefly defined as the difference between export income and expenditure on imports. According to the structures of exports and

imports of Sri Lanka and prices in the world market, expenditure on imports higher than the export income. Accordingly, the trade deficit expanded marginally by 14.5 per cent to -1,430,232 Rs. million in 2019, from the -1,673,111 Rs. Million recorded in 2018. However, as a per cent of GDP, the deficit in the trade balance decreased to 9.5 per cen