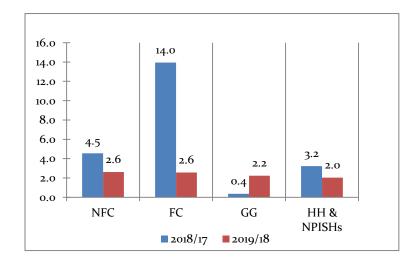

ervices and auxiliary service activities" which encompasses of 11 percent, 10 percent and 7 percent respectively. All other service activities collectively share 16 percent of gross value added of service sector in nominal terms in year 2019.

FIGURE 2.23: SECTORIAL SHARE IN SERVICE SECTOR, 2019



The institutional sector breakdown in service sector showed that 52 percent of value added generated from household/NPISH( Figure 2.23) in year 2019. 24 percent of the GVA generated by services sector, is shared by the NFC sector.

The gross value added generated by financial institutions grown by 2.6 percent in year 2019, compared to the 14.0 percent of growth recorded in the year 2018 (Figure 2.24).

FIGURE 2.24: PERCENTAGE GROWTH IN TOTAL GVA OF SERVICE SECTOR BY INSTITUTIONAL SECTORS, 2019



#### Wholesale and retail trade

The wholesale and retail trade which contributes nearly 11.0 percent to the overall GDP, grew by 3.0 percent in the year 2019. It's one of the largest economic activity which generate a considerable amount of value addition to the economy, has expanded continuously over the last few years. The wholesale and retail trade activity considers the valued addition created through the domestic trading

activities. Domestic trading activity is consisted by the imported goods and domestically produced goods. The value addition is generated through the trading of these goods domestically. The value added of wholesale and retail trade activity is affected by fluctuations in total imports and total domestic production. Therefore the growth rate of this activity is de