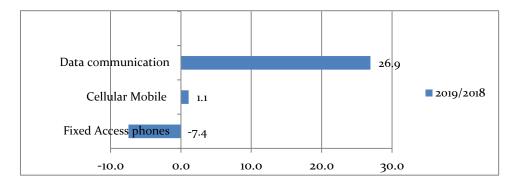

# NATIONAL ACCOUNTS OF SRI LANKA 2019

Department of Census & Statistics
Ministry of Finance