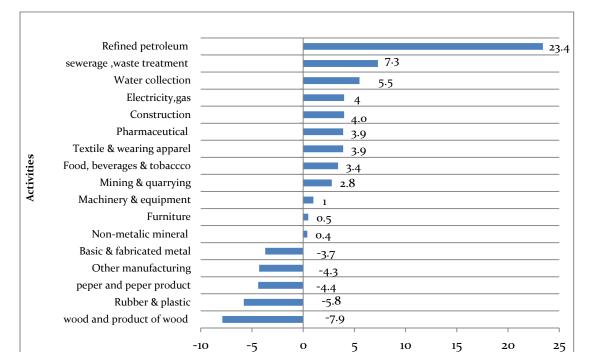

#### List of Tables

| Table 2.1: Major economic indicators of Growing of Cereals' (2010, 2018 and 2019)                                   | 10      |
|---------------------------------------------------------------------------------------------------------------------|---------|
| Table 2.2: Major economic indicators of 'Growing of Rice' (2010, 2018 and 2019)                                     | 11      |
| Table 2.3: Major economic indicators of 'Growing of Vegetables' (2010, 2018 and 2019)                               | 12      |
| Table 2.4: Major economic indicators of 'Growing of Oleaginous Fruits' (2010,2018,2019)                             | 12      |
| Table 2.5: Major economic indicators of 'Growing of Tea (2010, 2018 and 2019)                                       | 13      |
| Table 2.6: Major economic indicators of 'Growing of Rubber'(2010,2018 and 2019)                                     | 14      |
| Table 2.7: Major economic indicators of 'Other Perennial crops' (2010, 2018 and 2019)                               | 16      |
| Table 2.8: Major economic indicators of 'Animal Production' (2010, 2018 & 2019)                                     | 17      |
| Table 2.9: Comparition of Producer Prices in Animal Production in 2010, 2018 and 2019                               | 17      |
| Table 2.10: Major economic indicators of 'Plant Propagation and Support services to the Agriculture' (2010,2018,201 |         |
| Table 2.11: Major economic indicators of 'Forestry and Logging' (2010,2018,2019)                                    | 19      |
| Table 2.12: Major economic indicators of 'Marine Fishing' (2010,2018,2019)                                          | 20      |
| Table 2.13: General Performance of Industrial Activities (2010-2019)                                                | 21      |
| Table 2.14: Percentage Growth GVA in Industrial activities by institutional sectors; (2010-2019)                    | 21      |
| Table 2.15: Mineral sand production : 2018 and 2019                                                                 | 23      |
| Table 2.16: Major Economic Indicators in Manufacturing industry Sector; 2010-2019                                   | 24      |
| Table 2.17: Major economic indicators in 'Electricity Generation'                                                   |         |
| Table 2.18: Major economic indicators in construction 2010-2019                                                     | 27      |
| Table 2.19: General Performance of Service Sector                                                                   | 28      |
| Table 2.20: Major Economic Indicators of Wholesale and retail trade                                                 | 30      |
| Table 2.21: Major Economic Indicators of Transportation and Warehouse, 2015-2019                                    | 31      |
| Table 2.22: Major Economic Indicators of telecommunication sub activity                                             | 33      |
| Table 2.23: Major economic indicators of Financial and Auxiliary financial Service                                  | 35      |
| Table 2.24: Distribution of banks and bank branches (2018-2019)                                                     | 35      |
| Table 2.25: Major economic indicators of Insurance and Pension funding                                              | 37      |
| Table 2.26: Major Economic Indicators in Real Estate including ownership of dwellings, 2015-2019                    | 38      |
| Table 3.1: Change in GNI and Actual HFCE Per Capita                                                                 | 42      |
| Table 3.2: Composition of Individual Final Consumption Expenditure of Households classified by Type (At Current     | prices) |
| 2015 - 2019                                                                                                         | 43      |
| Table 3.3: Percentage Distribution for GFCE by COFOG (Classification of the Functions of the Government)            | 44      |
| Table 3.4: Gross Fixed Capital formation (GFCF)                                                                     |         |
| Table 3.5 : Exports at Current Prices 2018 – 2019                                                                   | 47      |
| Table 3.6 : Trade Direction                                                                                         | 47      |
| Table 3.7 : Trade Balance 2018-2019                                                                                 | 48      |
| Table 4.1 : Annual GDP estimates (Current Prices) by Income Approach 2011 to 2019                                   | 51      |
| Table 4.2 : Share of Income Components to the GDP                                                                   | 52      |