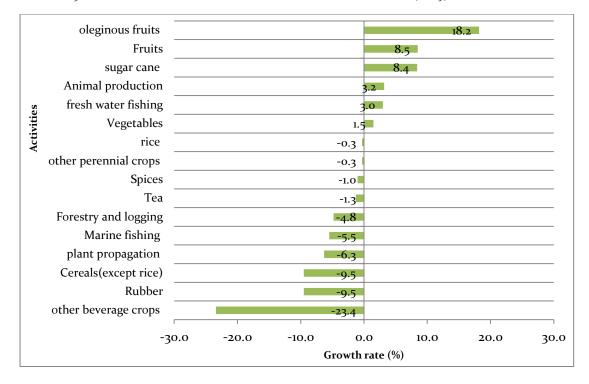

#### List of Tables

| Table 2.1: Major economic indicators of Growing of Cereals' (2010, 2018 and 2019)                                   | 10      |
|---------------------------------------------------------------------------------------------------------------------|---------|
| Table 2.2: Major economic indicators of 'Growing of Rice' (2010, 2018 and 2019)                                     | 11      |
| Table 2.3: Major economic indicators of 'Growing of Vegetables' (2010, 2018 and 2019)                               | 12      |
| Table 2.4: Major economic indicators of 'Growing of Oleaginous Fruits' (2010,2018,2019)                             | 12      |
| Table 2.5: Major economic indicators of 'Growing of Tea (2010, 2018 and 2019)                                       | 13      |
| Table 2.6: Major economic indicators of 'Growing of Rubber'(2010,2018 and 2019)                                     | 14      |
| Table 2.7: Major economic indicators of 'Other Perennial crops' (2010, 2018 and 2019)                               | 16      |
| Table 2.8: Major economic indicators of 'Animal Production' (2010, 2018 & 2019)                                     | 17      |
| Table 2.9: Comparition of Producer Prices in Animal Production in 2010, 2018 and 2019                               | 17      |
| Table 2.10: Major economic indicators of 'Plant Propagation and Support services to the Agriculture' (2010,2018,201 |         |
| Table 2.11: Major economic indicators of 'Forestry and Logging' (2010,2018,2019)                                    | 19      |
| Table 2.12: Major economic indicators of 'Marine Fishing' (2010,2018,2019)                                          | 20      |
| Table 2.13: General Performance of Industrial Activities (2010-2019)                                                | 21      |
| Table 2.14: Percentage Growth GVA in Industrial activities by institutional sectors; (2010-2019)                    | 21      |
| Table 2.15: Mineral sand production : 2018 and 2019                                                                 | 23      |
| Table 2.16: Major Economic Indicators in Manufacturing industry Sector; 2010-2019                                   | 24      |
| Table 2.17: Major economic indicators in 'Electricity Generation'                                                   |         |
| Table 2.18: Major economic indicators in construction 2010-2019                                                     | 27      |
| Table 2.19: General Performance of Service Sector                                                                   | 28      |
| Table 2.20: Major Economic Indicators of Wholesale and retail trade                                                 | 30      |
| Table 2.21: Major Economic Indicators of Transportation and Warehouse, 2015-2019                                    | 31      |
| Table 2.22: Major Economic Indicators of telecommunication sub activity                                             | 33      |
| Table 2.23: Major economic indicators of Financial and Auxiliary financial Service                                  | 35      |
| Table 2.24: Distribution of banks and bank branches (2018-2019)                                                     | 35      |
| Table 2.25: Major economic indicators of Insurance and Pension funding                                              | 37      |
| Table 2.26: Major Economic Indicators in Real Estate including ownership of dwellings, 2015-2019                    | 38      |
| Table 3.1: Change in GNI and Actual HFCE Per Capita                                                                 | 42      |
| Table 3.2: Composition of Individual Final Consumption Expenditure of Households classified by Type (At Current     | prices) |
| 2015 - 2019                                                                                                         | 43      |
| Table 3.3: Percentage Distribution for GFCE by COFOG (Classification of the Functions of the Government)            | 44      |
| Table 3.4: Gross Fixed Capital formation (GFCF)                                                                     |         |
| Table 3.5 : Exports at Current Prices 2018 – 2019                                                                   | 47      |
| Table 3.6 : Trade Direction                                                                                         | 47      |
| Table 3.7 : Trade Balance 2018-2019                                                                                 | 48      |
| Table 4.1 : Annual GDP estimates (Current Prices) by Income Approach 2011 to 2019                                   | 51      |
| Table 4.2 : Share of Income Components to the GDP                                                                   | 52      |