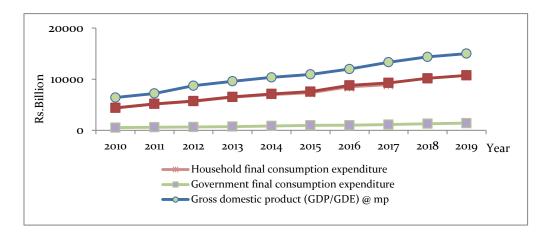

mates may have to be adjusted to take account of expenditure by residents abroad and expenditure by nonresidents in the domestic economy. The balance of payments statistics record these expenditures in the travel account as travel credits (expenditures by non-residents in the domestic economy) and travel debits residents (expenditures by abroad). Commodity flow methods can be used in cases where there are good data on the supply of products.

Price indicators

CPI components usually provide appropriate deflators for household consumption. Deflation should be carried out at a COICOP level to ensure that. For expenditures by

residents abroad and expenditures by non resident in the domestic economy, we have

used as the GDP implicit deflator.

FIGURE 3.1: FINAL EXPENDITURE PATTERN WITH GDP



Table 3.1 shows that the largest component, household final consumption, represented 69.3 % of GDP in 2019. When adding 'individual' government expenditure such as public education and public health care (3.2 % of GDP), the result is households' actual individual consumption (72.5 % of GDP).

After adding 'collective' government consumption (6.3 % of GDP), covering items as administration, justice, defense or the police, the result is total final consumption expenditure, which accounted for 78.7 % of GDP in 2019.

TABLE 3.1: CHANGE IN GNI AND ACTUAL HFCE PER CAPITA

| Component                                                                            | 2018       | 2019@      | 2019/18<br>(Change %) |
|-------------------------------------------------------------------------------------