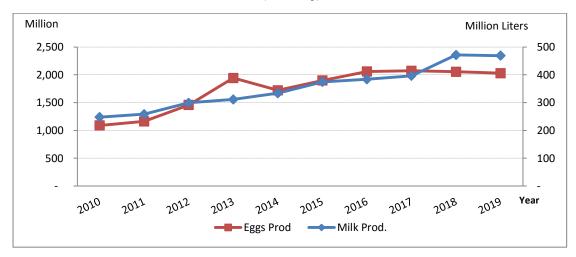

#### List of Tables

| Table 2.1: Major economic indicators of Growing of Cereals' (2010, 2018 and 2019)                                   | 10      |
|---------------------------------------------------------------------------------------------------------------------|---------|
| Table 2.2: Major economic indicators of 'Growing of Rice' (2010, 2018 and 2019)                                     | 11      |
| Table 2.3: Major economic indicators of 'Growing of Vegetables' (2010, 2018 and 2019)                               | 12      |
| Table 2.4: Major economic indicators of 'Growing of Oleaginous Fruits' (2010,2018,2019)                             | 12      |
| Table 2.5: Major economic indicators of 'Growing of Tea (2010, 2018 and 2019)                                       | 13      |
| Table 2.6: Major economic indicators of 'Growing of Rubber'(2010,2018 and 2019)                                     | 14      |
| Table 2.7: Major economic indicators of 'Other Perennial crops' (2010, 2018 and 2019)                               | 16      |
| Table 2.8: Major economic indicators of 'Animal Production' (2010, 2018 & 2019)                                     | 17      |
| Table 2.9: Comparition of Producer Prices in Animal Production in 2010, 2018 and 2019                               | 17      |
| Table 2.10: Major economic indicators of 'Plant Propagation and Support services to the Agriculture' (2010,2018,201 |         |
| Table 2.11: Major economic indicators of 'Forestry and Logging' (2010,2018,2019)                                    | 19      |
| Table 2.12: Major economic indicators of 'Marine Fishing' (2010,2018,2019)                                          | 20      |
| Table 2.13: General Performance of Industrial Activities (2010-2019)                                                | 21      |
| Table 2.14: Percentage Growth GVA in Industrial activities by institutional sectors; (2010-2019)                    | 21      |
| Table 2.15: Mineral sand production : 2018 and 2019                                                                 | 23      |
| Table 2.16: Major Economic Indicators in Manufacturing industry Sector; 2010-2019                                   | 24      |
| Table 2.17: Major economic indicators in 'Electricity Generation'                                                   |         |
| Table 2.18: Major economic indicators in construction 2010-2019                                                     | 27      |
| Table 2.19: General Performance of Service Sector                                                                   | 28      |
| Table 2.20: Major Economic Indicators of Wholesale and retail trade                                                 | 30      |
| Table 2.21: Major Economic Indicators of Transportation and Warehouse, 2015-2019                                    | 31      |
| Table 2.22: Major Economic Indicators of telecommunication sub activity                                             | 33      |
| Table 2.23: Major economic indicators of Financial and Auxiliary financial Service                                  | 35      |
| Table 2.24: Distribution of banks and bank branches (2018-2019)                                                     | 35      |
| Table 2.25: Major economic indicators of Insurance and Pension funding                                              | 37      |
| Table 2.26: Major Economic Indicators in Real Estate including ownership of dwellings, 2015-2019                    | 38      |
| Table 3.1: Change in GNI and Actual HFCE Per Capita                                                                 | 42      |
| Table 3.2: Composition of Individual Final Consumption Expenditure of Households classified by Type (At Current     | prices) |
| 2015 - 2019                                                                                                         | 43      |
| Table 3.3: Percentage Distribution for GFCE by COFOG (Classification of the Functions of the Government)            | 44      |
| Table 3.4: Gross Fixed Capital formation (GFCF)                                                                     |         |
| Table 3.5 : Exports at Current Prices 2018 – 2019                                                                   | 47      |
| Table 3.6 : Trade Direction                                                                                         | 47      |
| Table 3.7 : Trade Balance 2018-2019                                                                                 | 48      |
| Table 4.1 : Annual GDP estimates (Current Prices) by Income Approach 2011 to 2019                                   | 51      |
| Table 4.2 : Share of Income Components to the GDP                                                                   | 52      |