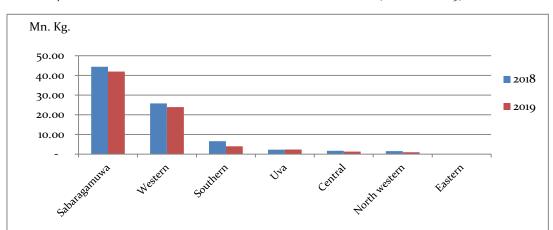

#### List of Tables

| Table 2.1: Major economic indicators of Growing of Cereals' (2010, 2018 and 2019)                                   | 10      |
|---------------------------------------------------------------------------------------------------------------------|---------|
| Table 2.2: Major economic indicators of 'Growing of Rice' (2010, 2018 and 2019)                                     | 11      |
| Table 2.3: Major economic indicators of 'Growing of Vegetables' (2010, 2018 and 2019)                               | 12      |
| Table 2.4: Major economic indicators of 'Growing of Oleaginous Fruits' (2010,2018,2019)                             | 12      |
| Table 2.5: Major economic indicators of 'Growing of Tea (2010, 2018 and 2019)                                       | 13      |
| Table 2.6: Major economic indicators of 'Growing of Rubber'(2010,2018 and 2019)                                     | 14      |
| Table 2.7: Major economic indicators of 'Other Perennial crops' (2010, 2018 and 2019)                               | 16      |
| Table 2.8: Major economic indicators of 'Animal Production' (2010, 2018 & 2019)                                     | 17      |
| Table 2.9: Comparition of Producer Prices in Animal Production in 2010, 2018 and 2019                               | 17      |
| Table 2.10: Major economic indicators of 'Plant Propagation and Support services to the Agriculture' (2010,2018,201 |         |
| Table 2.11: Major economic indicators of 'Forestry and Logging' (2010,2018,2019)                                    | 19      |
| Table 2.12: Major economic indicators of 'Marine Fishing' (2010,2018,2019)                                          | 20      |
| Table 2.13: General Performance of Industrial Activities (2010-2019)                                                | 21      |
| Table 2.14: Percentage Growth GVA in Industrial activities by institutional sectors; (2010-2019)                    | 21      |
| Table 2.15: Mineral sand production : 2018 and 2019                                                                 | 23      |
| Table 2.16: Major Economic Indicators in Manufacturing industry Sector; 2010-2019                                   | 24      |
| Table 2.17: Major economic indicators in 'Electricity Generation'                                                   |         |
| Table 2.18: Major economic indicators in construction 2010-2019                                                     | 27      |
| Table 2.19: General Performance of Service Sector                                                                   | 28      |
| Table 2.20: Major Economic Indicators of Wholesale and retail trade                                                 | 30      |
| Table 2.21: Major Economic Indicators of Transportation and Warehouse, 2015-2019                                    | 31      |
| Table 2.22: Major Economic Indicators of telecommunication sub activity                                             | 33      |
| Table 2.23: Major economic indicators of Financial and Auxiliary financial Service                                  | 35      |
| Table 2.24: Distribution of banks and bank branches (2018-2019)                                                     | 35      |
| Table 2.25: Major economic indicators of Insurance and Pension funding                                              | 37      |
| Table 2.26: Major Economic Indicators in Real Estate including ownership of dwellings, 2015-2019                    | 38      |
| Table 3.1: Change in GNI and Actual HFCE Per Capita                                                                 | 42      |
| Table 3.2: Composition of Individual Final Consumption Expenditure of Households classified by Type (At Current     | prices) |
| 2015 - 2019                                                                                                         | 43      |
| Table 3.3: Percentage Distribution for GFCE by COFOG (Classification of the Functions of the Government)            | 44      |
| Table 3.4: Gross Fixed Capital formation (GFCF)                                                                     |         |
| Table 3.5 : Exports at Current Prices 2018 – 2019                                                                   | 47      |
| Table 3.6 : Trade Direction                                                                                         | 47      |
| Table 3.7 : Trade Balance 2018-2019                                                                                 | 48      |
| Table 4.1 : Annual GDP estimates (Current Prices) by Income Approach 2011 to 2019                                   | 51      |
| Table 4.2 : Share of Income Components to the GDP                                                                   | 52      |