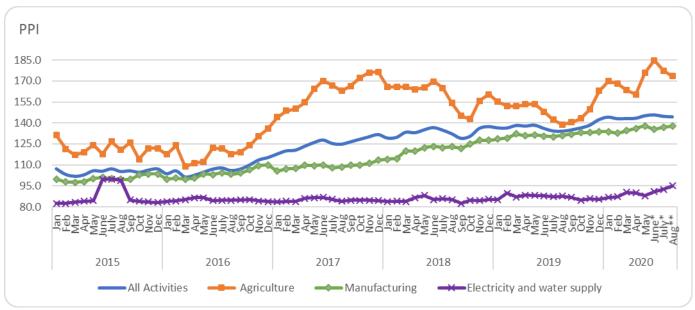

### **Annual Changes of Producer's Price Index (PPI)**

The PPI for all economic activities: agriculture, manufacturing and water supply & electricity, for the month of August is 144.5. The annual change in the PPI has been compiled as 7.7per cent. The PPI reported for the three major economic activities, agriculture, manufacturing and electricity & water supply are 173.4, 137.8 and 95.0 respectively. Agriculture, electricity & water supply activities and manufacturing reported positive changes of 24.9 per cent, 8.3 per cent and 5.1 per cent on annual basic respectively (Table 1).

### Monthly Changes of Producer's Price Index

The PPI for all activities for the month of August 2020 of 144.5. A decrease of 0.4 index points or 0.3 percentage compare to July 2020 for which the index was 144.9. Out of the three major economic activities, electricity and water supply activity & manufacturing sector reported positive changes of 2.7 per cent and 0.7 per cent on monthly basis, however agriculture sector reported negative change of 2.2 per cent compared to the previous month (Table 2).